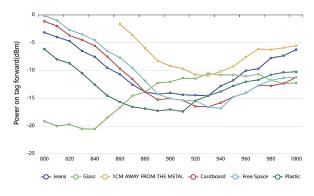

### VersaMini Retail Tag

The VersaMini Retail Tag features the Impinj M800 series chip, off ering exceptional receive sensitivity (-25.5 dB) and a broad aut o-tuning frequency range. Its ultra-wideband tag antenna desi gn and full-width antenna processing enhance identification range on various liquid surfaces, achieving over 5 meters on non-liquid or liquid-free surfaces (such as plastics, glass, clothing, and paper). The "cutting performance retention" antenna design technology allows the same inlay to be adapted for labels ranging from 33mm to 38mm in length and 13mm to 18mm in width.

Sensitivity Results

VersaMini recognition distance after being applied to the surface of a wide range of liquid products (tested on a C72 Handheld RFID Reader)