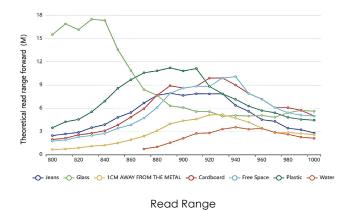

### VersaMini Retail Tag

The VersaMini Retail Tag features the Impinj M800 series chip, off ering exceptional receive sensitivity (-25.5 dB) and a broad aut o-tuning frequency range. Its ultra-wideband tag antenna desi gn and full-width antenna processing enhance identification range on various liquid surfaces, achieving over 5 meters on non-liquid or liquid-free surfaces (such as plastics, glass, clothing, and paper). The "cutting performance retention" antenna design technology allows the same inlay to be adapted for labels ranging from 33mm to 38mm in length and 13mm to 18mm in width.

Sensitivity Results

VersaMini recognition distance after being applied to the surface of a wide range of liquid products (tested on a C72 Handheld RFID Reader)