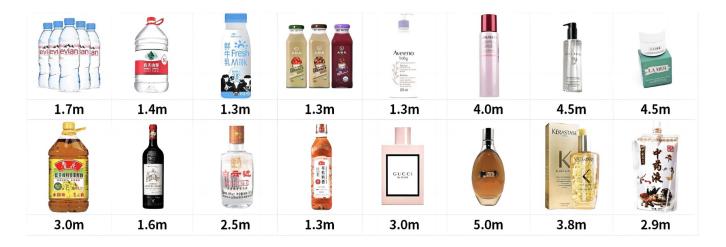

Sensitivity Results

VersaMini recognition distance after being applied to the surface of a wide range of liquid products (tested on a C72 Handheld RFID Reader)