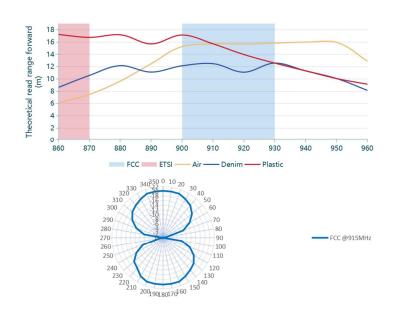

### Overview

Chip

M830

**EPC** 

128bits

**USER** 

NULL

Antenna Dimensions

70\*8mm

Frequency Band

860MHz-960MHz

International Standard

ISO/IEC 18000-63:2015 and EPCglobal Gen2v2

**Industry Segments** 

Apparel and Logistic

**Applications** 

Product Management or Package Tracking

By leveraging the capabilities of the Impinj M830 chip, the SpeedMax reduces the traditional 70\*14mm size by half in antenna design and marginalizes the chip, making it more suitable for various flexible needs including inventory and logistics, clothing and daily necessities management.