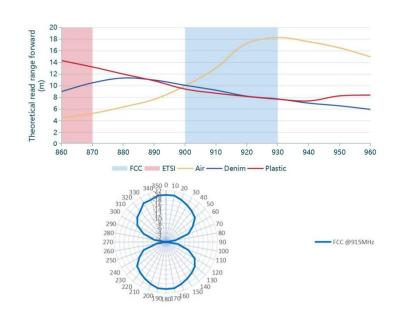

## VarioMax FM

### Overview

Chip

FM13UF0051E

**EPC** 

160bits

**USER** 

32bits

Antenna Dimensions

70\*14mm

Frequency Band

860MHz-960MHz

International Standard

EPCglobal C1 Gen2 and ISO18000-6C

**Industry Segments** 

Apparel and Retail and Logistic

**Applications** 

Product Management or Package Tracking



VarioMax FM uses Fudan Microelectronics' FM13UF0051E chip, which provides 160bits EPC memory and 32bits user memory. Its Inlay can be flexibly made into various tags used in the footwear and clothing fields, such as care labels, stickers, and hang tags, with high cost performance.



#### **Address**

Building No. 6, Xindeco Industrial Park, No. 2-16 Hongxi South Road, Xiangan District, Xiamen, 361101, China

Lot 28, Jalan Permata 1/1, Arab Malaysia Industrial Park, 71800 Nilai, Negeri Sembilan

#### Contact

Email sales@xindecoiot.com Web www.xindecoiot.com











# **Technical features**

| Dry                       | Wet                                                                                                                                                         | Paper-face